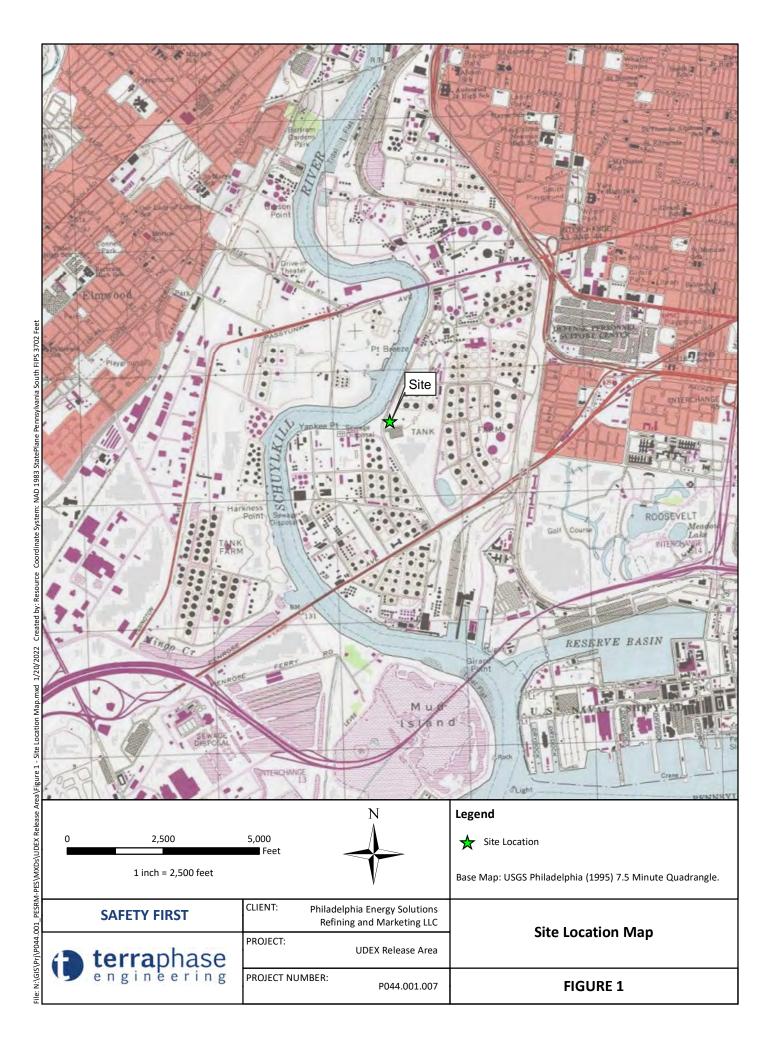

| Property Name <u>UDEX Release Area – Point Breeze South</u>                                        | Yard                                                                                                                       |
|----------------------------------------------------------------------------------------------------|----------------------------------------------------------------------------------------------------------------------------|
| Former Name(s) / AKA Former Philadelphia Energy Solution                                           | ons Refinery                                                                                                               |
| Address / Location 3144 Passyunk Avenue                                                            |                                                                                                                            |
| City Philadelphia                                                                                  | Zip Code <u>19153</u>                                                                                                      |
| Municipality(s) Philadelphia                                                                       | County(ies) Philadelphia County                                                                                            |
| Latitude <u>39</u> ° (deg). <u>54</u> ' (min) <u>36</u> " (sec)                                    | Longitude <u>75</u> o (deg). <u>12</u> ' (min) <u>18</u> " (sec)                                                           |
| Horizontal Collection Method GIS                                                                   |                                                                                                                            |
| Horizontal Reference Datum NAD83                                                                   | Reference Point see Figure 1 attached                                                                                      |
| ☐ Wish to participate in the DEP/EPA MOA.<br><u>landrecycling@pa.gov</u> for details.              | Contact the Land Recycling Program Manager at                                                                              |
| EPA ID#, if known                                                                                  |                                                                                                                            |
| DEP ID#(s), if known <u>51-33620</u> (i.e., eFACTS site ID#, storage tank facility ID#, water qual | ity permit #, watershed permit, air quality permit #, etc.)                                                                |
| Date Release Occurred (if known) July 2018                                                         |                                                                                                                            |
|                                                                                                    | in language (e.g. fuel oil spill, historical chemical industrial taminants to be addressed, and the intended future use of |
| In late July 2018, PESRM identified a leak from an underg                                          | round portion of a product line that conveys reformate (a                                                                  |
| gasoline blending stock used as feed for the UDEX unit). T                                         | he line was emptied, isolated, bypassed and replaced with                                                                  |
| a new aboveground line constructed in the same location a                                          | as the underground line. The future use of the property is                                                                 |
| expected to be non-residential.                                                                    |                                                                                                                            |
|                                                                                                    |                                                                                                                            |
|                                                                                                    |                                                                                                                            |
|                                                                                                    |                                                                                                                            |